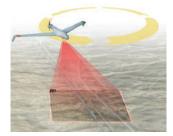

## Multi-Mode Surveillance

- Wide Area Motion Imagery (WAMI) for persistent surveillance of a wide area, enables the user to tightly monitor movements as they occur, and gather intelligence for long-term pattern of life analysis.
- Aerial Survey for large area swath coverage, enables discovery of activity or changes in vast areas in a variety of military and civilian applications.

WAMI

**Aerial Survey** 