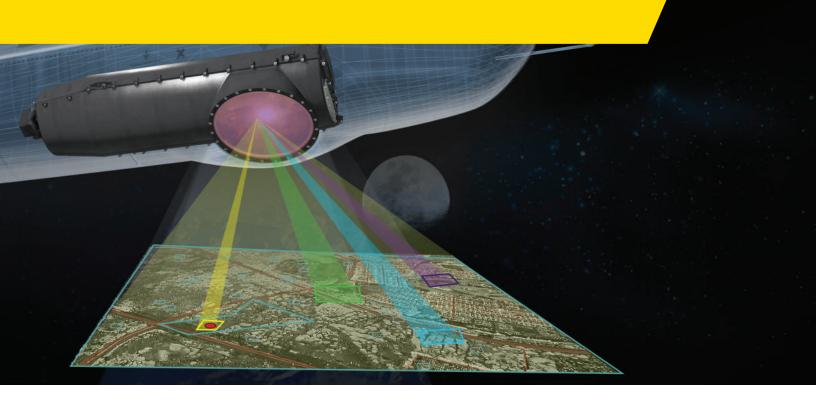

# **MiniSkEye**

Compact InfraRed Wide Area Surveillance Payload

The highly versatile MiniSkEye system provides enhanced intelligence, surveillance, and reconnaissance (ISR) capabilities for a variety of airborne platforms. It covers a wide area, greater than any "Soda Straw" like EO/IR payload, at high resolution-day and night. This capability enhances a wide range of tasks including military fire support, maneuvering force operations, border protection and disaster relief.

The Compact and lightweight MiniSkEye can be easily integrated on a variety of platforms, from small unmanned airborne systems to light aircrafts. Data and video are stored and disseminated, to designated mission consoles or through C<sup>4</sup>I networks, using industry standard interfaces at minimal bandwidth.

## Multi-Mode Surveillance

- Wide Area Motion Imagery (WAMI) for persistent surveillance of a wide area, enables the user to tightly monitor movements as they occur, and gather intelligence for long-term pattern of life analysis.
- Aerial Survey for large area swath coverage, enables discovery of activity or changes in vast areas in a variety of military and civilian applications.

WAMI

**Aerial Survey** 