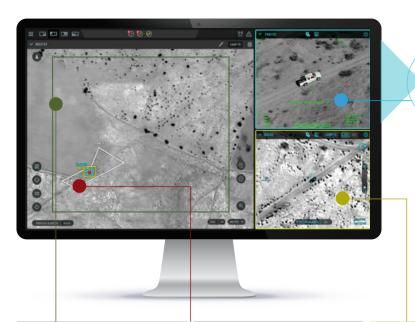

## **Key Features**

- Visual Moving Target Indication (MTI) detects and tracks ground moving targets and activates multiple gatekeepers to alert on movement in selected areas
- Records all captured images and data of the entire mission
- Provides multiple regions of interest (ROI) streaming of real-time and back-in-time video
- Disseminates data to external associated data repositories

#### **IR WAPS**

Wide area overview of the IR image area captured by the system. Multiple virtual perimeters are set.

### **AUTOMATED DETECTION**

Related alerts and tracking information on movements are displayed, logged and disseminated.

### RECOGNITION

High resolution IR region of interest window generated from MiniSkeye sensor.

#### FMV PAYLOAD INVESTIGATION

Optional Full Motion Video payload cross cueing for high-detailed investigation and target acquisition.

www.elbitsystems.com.au