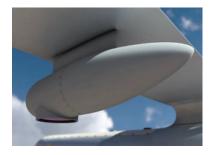

The Compact and lightweight MiniSkEye can be easily integrated on a variety of platforms, from small unmanned airborne systems to light aircrafts. Data and video are stored and disseminated, to designated mission consoles or through C<sup>4</sup>I networks, using industry standard interfaces at minimal bandwidth.