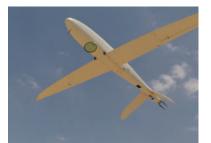

# **MiniSkEye**

Compact InfraRed Wide Area Surveillance Payload

The highly versatile MiniSkEye system provides enhanced intelligence, surveillance, and reconnaissance (ISR) capabilities for a variety of airborne platforms. It covers a wide area, greater than any "Soda Straw" like EO/IR payload, at high resolution-day and night. This capability enhances a wide range of tasks including military fire support, maneuvering force operations, border protection and disaster relief.

The Compact and lightweight MiniSkEye can be easily integrated on a variety of platforms, from small unmanned airborne systems to light aircrafts. Data and video are stored and disseminated, to designated mission consoles or through C<sup>4</sup>I networks, using industry standard interfaces at minimal bandwidth.