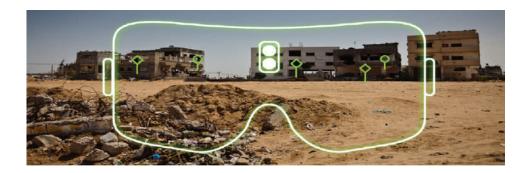

# **SmartEye**

Smart ballistic glasses for see-through situational awareness

Fully integrated with Elbit Systems' DOMINATOR™ warrior combat suite, SmartEye is head-mounted eyewear providing the dismounted commander with see-through augmented reality symbology and imagery. SmartEye combines ergonomic ballistic goggles with a real-time geo-oriented C² display. The glasses also provide instant identification and registration of images to a 3D imagery database.

#### **Key Features**

- Ballistic lenses
- Interfaces with multiple video sources
- Dynamic adjustable display
- Intuitive tactile UI
- Integrated inertial unit
- · HD day camera
- Clip-on diopter
- Autonomous energy source
- · LOS and PPLI calculations
- See-through monocular with 32° FOV

### **Key Benefits**

- Instant situation awareness
- Fully integrated with DOMINATOR™ warrior combat suite
- Real-time image detection