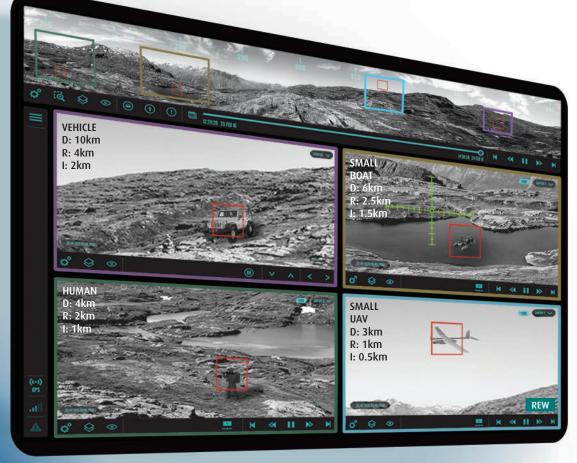

### The SupervisIR:

- Facilitates 24/7 wide area surveillance using passive IR technology
- Offers panoramic view of 90°X12.5°
- Provides real-time automatic target detection
- Tracks targets automatically
- Simultaneously streams high resolution region of interest (ROI) imagery of areas across the panoramic view
- Supports activity based intelligence with forensic capabilities
- Outputs can be controlled and viewed by multiple users
- Ability to cue to additional sensors
- Can be integrated with additional systems
- Controlled by a dedicated SupervisIR control console or integrated with any C<sup>2</sup> provided by the end user
- Delivered with comprehensive utility toolbox apps