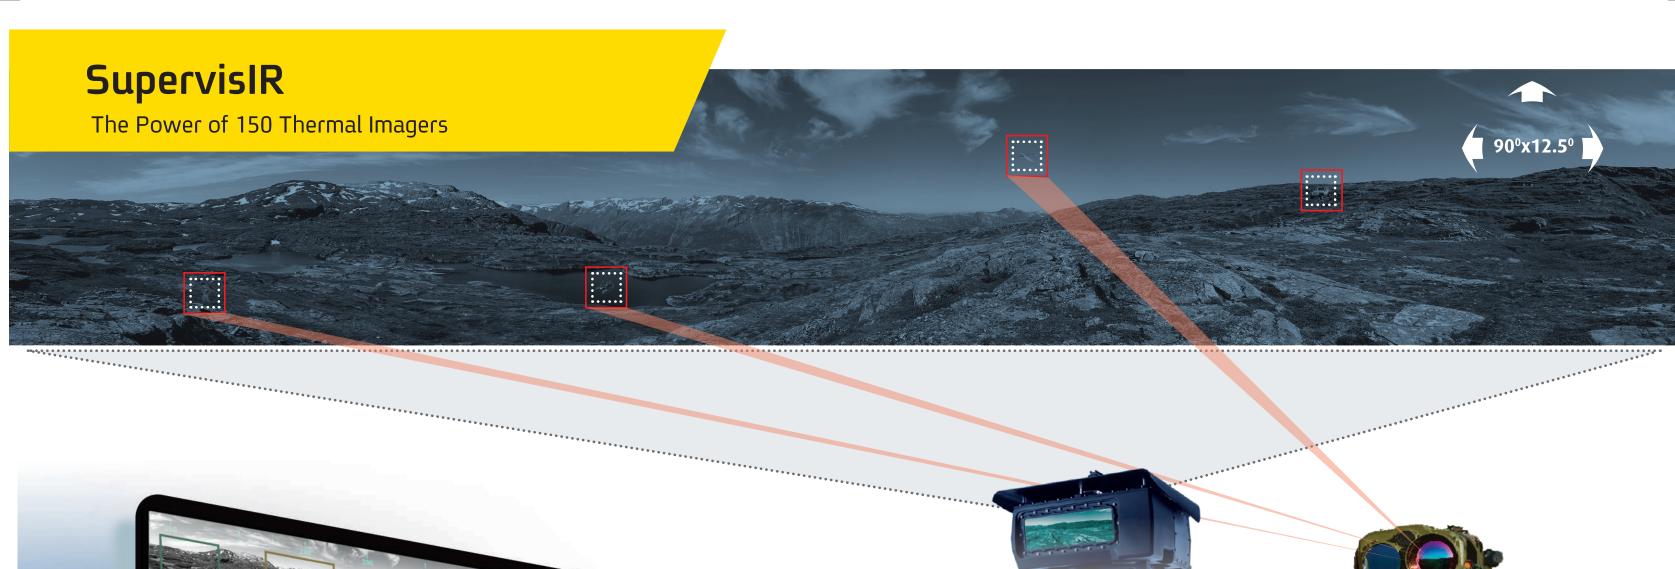

### The SupervisIR:

- Facilitates 24/7 wide area surveillance using passive IR technology
- Offers panoramic view of 90°X12.5°
- Provides real-time automatic target detection
- Tracks targets automatically
- Simultaneously streams high resolution region of interest (ROI) imagery of areas across the panoramic view
- Supports activity based intelligence with forensic capabilities
- Outputs can be controlled and viewed by multiple users
- Ability to cue to additional sensors
- Can be integrated with additional systems
- Controlled by a dedicated SupervisIR control console or integrated with any C<sup>2</sup> provided by the end user
- Delivered with comprehensive utility toolbox apps

## **SupervisIR**

IR Wide Area Persistent Surveillance