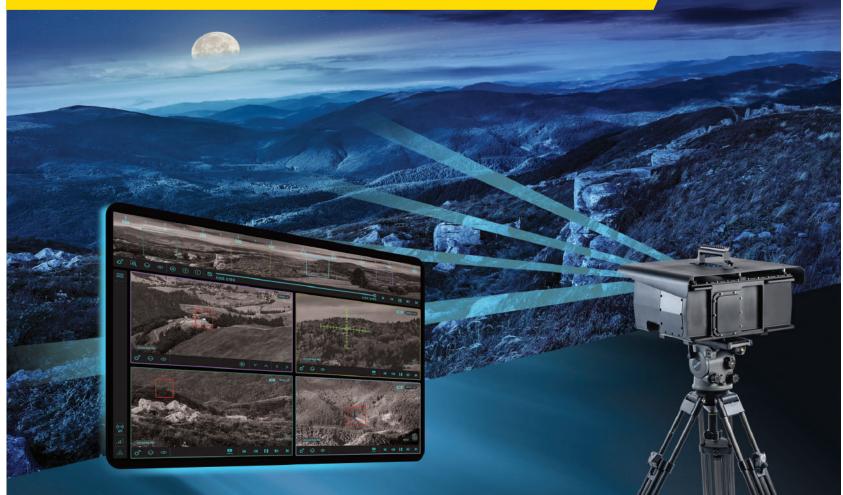

#### Your Access to IR Wide Area Persistent Surveillance

The SupervisIR is a unique IR Wide Area Persistent Surveillance system (WAPS), which brings unprecedented surveillance and situational awareness capabilities to the user.

### The SupervisIR:

- Facilitates 24/7 wide area surveillance using passive IR technology
- Offers panoramic view of 90°X12.5°
- Provides real-time automatic target detection
- Tracks targets automatically
- Simultaneously streams high resolution region of interest (ROI) imagery of areas across the panoramic view
- Supports activity based intelligence with forensic capabilities
- Outputs can be controlled and viewed by multiple users
- Ability to cue to additional sensors
- Can be integrated with additional systems
- Controlled by a dedicated SupervisIR control console or integrated with any C<sup>2</sup> provided by the end user
- Delivered with comprehensive utility toolbox apps

## **SupervisIR**

IR Wide Area Persistent Surveillance